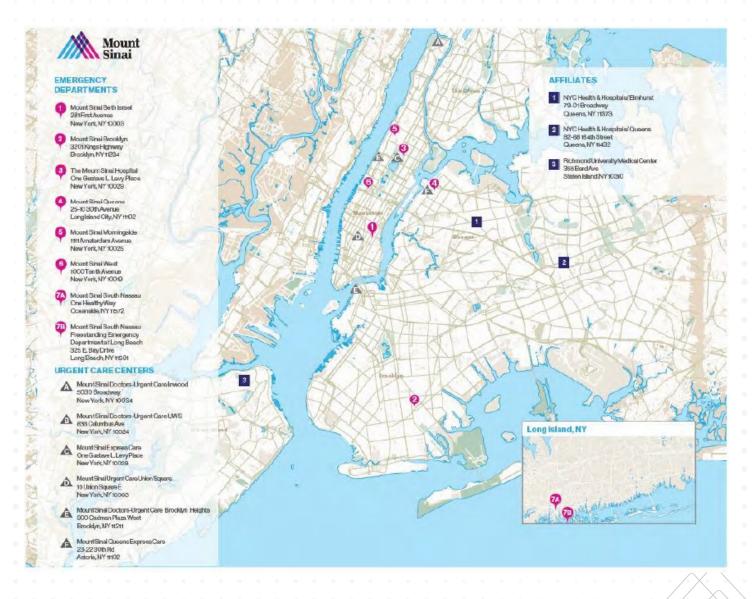

## The Mount Sinai Health System

#### Eight member hospital campuses with over 3,800 total beds

### **Emergency Medicine at Mount Sinai**

- 7 Emergency Departments
- 2 additional partnership with New York City Health
   & Hospitals Elmhurst
   Facility and Richmond
   University Medical Center
- 2 residency programs
- 8 fellowship programs
- 5 Urgent Care Centers
- 24/7 Virtual Urgent Care
- >500,000 ED visits yearly