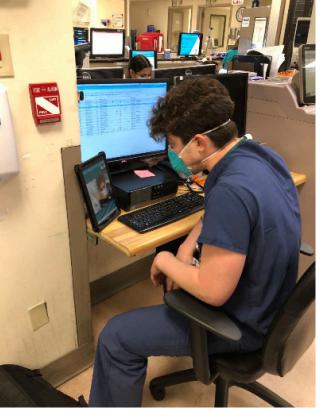

### Thrust into innovation

Telemedicine

PIT & tent care Express Care

Staff Redeployment

Surgical Admit Teams

Anesthesiologists for IV teams

**Daily System Huddles** 

Coordination of inpatient beds at each hospitals Transfers across hospitals and across systems